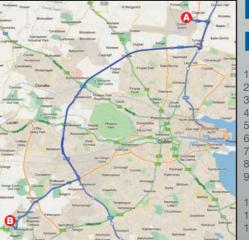

### DIRECTIONS Dublin Airport - City West Hotel

| Head northwest                                                                    | 66 n    |
|-----------------------------------------------------------------------------------|---------|
| Slight left toward Swords Rd                                                      | 44 n    |
| Continue straight onto Swords Rd                                                  | 220 n   |
| Slight right toward Airport Roundabout                                            | 1.0 kn  |
| At Airport Roundabout, take the 2nd exit onto M1 heading to ath Cliath/Dublin/M50 | 800 n   |
| At the roundabout, take the 2nd exit onto the M1 ramp to M50                      | 650 n   |
| Merge onto M1                                                                     | 1.1 kn  |
| At junction 1, exit onto M50 toward N2/N3/N4/N7/N11/N81 (Partial toll road)       | 18.0 kn |
| At junction 9, exit onto Naas Rd/N7 toward                                        |         |
| Luimneach/Limerick/Corcaigh/Cork/Waterford/N8/N9                                  | 6.3 kn  |
| Slight left toward Garters Ln (signs for L2002/Teach Sagard/Saggart)              | 120 n   |
| Continue straight onto Garters Ln                                                 | 900 n   |
| Turn right to stay on Garters Ln                                                  |         |
| Destination will be on the right                                                  |         |